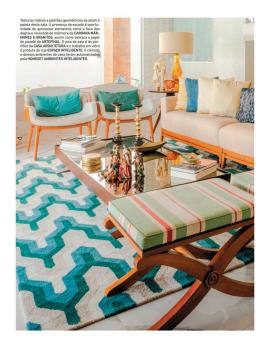

#### ANA PAULA MENEGAZZO

depar as necessidades ao estito do cliente é a premissa do urbanista Ana Rula Menogazco. A profisional, que atua há urbanista Ana Rula Menogazco. A profisional, que atua há projetos que assina e uma de suas marcas está dente dos projetos que assina e uma de suas marcas está em colocar a luminação como a estreia dos ambientes. Tal habilidade, apenfejoada com escritório de advocación a potêma página. Amplas pientes da sala permitema restarás de luminação pensatir uma corredão com o ambiente esternisa de luminação pensatir uma corredão com o ambiente esternis. Tornando o escritório máis aconchegante. O espaço recebeu sofisicidas, harmonizada como os móveis em madeira e decoração em marcantes tom de auta.

## LEI DO AZUL

Modernidade e leveza se harmonizam no projeto deste escritório de advocacia. O resultado aconchegante ajuda a proporcionar uma agradável experiência à equipe e aos clientes.

O mobilition em madeira com cadeiras em tecido and de MAZZULA Joutem a comporta entresfere aconchegante proporcionada pelas fitas de led posto e penentense exclusivos de LUZARE. Na sala de esporta, o destaper fica por coma do area, da FIOTRARCO. Ja opisoe emportananto York da CASA AROUTETURA contribui para transmira esemando de amplitude da ambiente e harmenica com o porcelanato Apolo Onix, hardo da Ven estante do escritorio.