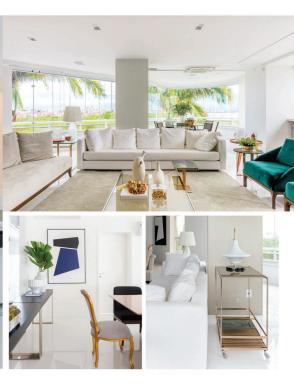

#### ANA PAULA MENEGAZZO

depar as necessidades ao estito do cliente é a premissa do urbanista Ana Rula Menogazco. A profisional, que atua há urbanista Ana Rula Menogazco. A profisional, que atua há projetos que assina e uma de suas marcas está dente dos projetos que assina e uma de suas marcas está em colocar a luminação como a estreia dos ambientes. Tal habilidade, apenfejoada com escritório de advocación a potêma página. Amplas pientes da sala permitema restarás de luminação pensatir uma corredão com o ambiente esternisa de luminação pensatir uma corredão com o ambiente esternis. Tornando o escritório máis aconchegante. O espaço recebeu sofisicidas, harmonizada como os móveis em madeira e decoração em marcantes tom de auta.

## LEI DO AZUL

Modernidade e leveza se harmonizam no projeto deste escritório de advocacia. O resultado aconchegante ajuda a proporcionar uma agradável experiência à equipe e aos clientes.

O mobilition em madeira com cadeiras em tecido and de MAZZULA Joutem a comporta entresfere aconchegante proporcionada pelas fitas de led posto e penentense exclusivos de LUZARE. Na sala de esporta, o destaper fica por coma do area, da FIOTRARCO. Ja opisoe emportananto York da CASA AROUTETURA contribui para transmira esemando de amplitude da ambiente e harmenica com o porcelanato Apolo Onix, hardo da Ven estante do escritorio.