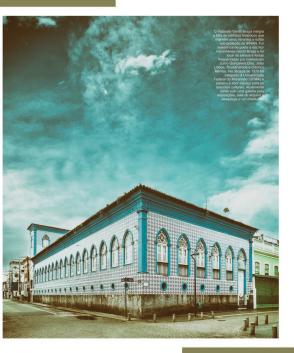

# HISTÓRIA

"E no entanto o mar jazia perto, detrás de mirantes e palmeiras embrulhado em seu barulho azul", contemplou o poeta maranhense Ferreira Gullar em seu poema Primeiros Anos, retratando uma das diversas funções dos mirantes. Essa construção é um dos elementos que singularizam a arquitetura ludovicense e carregam significados que ajudam a contar a história da cidade. econhecida como patrimônio da humanidade em 1997, São Luis presera o maior conjunto arquitetônico colonial de influência portuguesa da América Latina. Os mirantes são pavimentos que participam do caráter específico dessa

vertente e a maioria dos prédios que os exibe atualmente está sob proteçido do IPHAN. Exemplos podem ser constatados no Sobrado que abriga o Arquivo Público do Estado do Mannhia, na rau Nazaré, no Sobrado do Largo do Comércio, na rua da Estrela, na Pousada Colonai, na rua Actonso Penar, no Púlacio Cristo Rei; no Pulacere Gentil Braga, na Rua Grande e muias outras officações pelas ruas centenrinárá da cidade histórica.

Acima dos telhados principais e aproveitando o desvão deles, essa estrutura singela e ao mesmo tempo astuciosa se ergue. Os mirantes dos sobrados e casarões são artifícios arquitetônicos que tinham como consequência tanto o conforto térmico, visto que permitiam que as ondas de ar quente subissem até suas aberturas e fossem liberadas, quanto representavam uma charmosa solução de iluminação. Alguns eram utilizados como cômodos para hóspedes ou para o resguardo necessário aos cuidados médicos de moradores enfermos. Em uma região comercial portuária como a ilha de São Luís, podiam servir também como pontos estratégicos de observação dos navios que chegavam trazendo mercadorias e com os quais, através da troca de sinais convencionados, comunicavamse à distância para saber as principais cotações dos carregamentos prestes a desembarcar.

"Nos sobradões de São Luis, você pode observar mirantes de dois ou três tamanhos. Os maiores podiam ser tão amplos que poderiam servir de quartos, como no antigo Hotel Ribamar que funcionou no Solar dos Belfort ou Sobrado da Pacotilha. Os mirantes menores, mais comuns, tinham uma finalidade específica, ao menos é o que se tem indício: era possível ter uma visão privilegiada da chegada de navios o que os tornava excelentes postos de observação para os comerciantes da Praia Grande. Antigamente os marinheiros faziam uma comunicação com sinais de espelho e informavam valores de mercadorias que chegavam, agilizando a atualização dos preços nos balcões, pois todo processo de chegada, descarga e distribuição poderia demorar até 10 dias", detalha o engenheiro, pesquisador e professor Luís Phelipe Andrès.