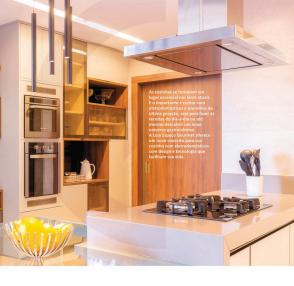

#### ANA PAULA MENEGAZZO

depar as necessidades ao estito do cliente é a premissa do urbanista Ana Rula Menogazco. A profisional, que atua há urbanista Ana Rula Menogazco. A profisional, que atua há projetos que assina e uma de suas marcas está dente dos projetos que assina e uma de suas marcas está em colocar a luminação como a estreia dos ambientes. Tal habilidade, apenfejoada com escritório de advocación a potêma página. Amplas pientes da sala permitema restarás de luminação pensatir uma corredão com o ambiente esternisa de luminação pensatir uma corredão com o ambiente esternis. Tornando o escritório máis aconchegante. O espaço recebeu sofisicidas, harmonizada como os móveis em madeira e decoração em marcantes tom de auta.

## LEI DO AZUL

Modernidade e leveza se harmonizam no projeto deste escritório de advocacia. O resultado aconchegante ajuda a proporcionar uma agradável experiência à equipe e aos clientes.

O mobilition em madeira com cadeiras em tecido and de MAZZULA Joutem a comporta entresfere aconchegante proporcionada pelas fitas de led posto e penentense exclusivos de LUZARE. Na sala de esporta, o destaper fica por coma do area, da FIOTRARCO. Ja opisoe emportananto York da CASA AROUTETURA contribui para transmira esemando de amplitude da ambiente e harmenica com o porcelanato Apolo Onix, hardo da Ven estante do escritorio.