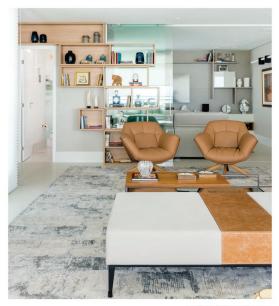

#### CAROLINE BUHATEM

trabalho da arquiteta Caroline Buhatem reforça a tendehrcia de integrar os espaços e fazê-los convergir de forma sunt e original. Segundo de av reflete-se nas dimendes facicas dos indiveis uma demanda por proximidade e tencebredo os mais líntimos em casa". Tendo em mente esta sensação de aconchego, ela conduz materiais naturais como pedra, madeira e elementos orgínicos, alcanqua umateriais naturais como pedra, madeira e elementos orgínicos, alcanqua umateriais naturais como pedra, madeira e elementos confesos, ela conduz materiais peculiares, futu de experiências Bacigoundo perieto para idealizar o apartamento das páginas valante, las de um jovem casal, donos de um estilo de vida ativo e instigante e que ama receber o continui juntos. A missido a arquiteta foi encontrar a posimidiade e a sintonia ideal entre cada ambiente, sem achatar as qualidades que toman cada um des extermamente insujares.

# TUDO PRÁTICO

Tudo encontra seu lugar de melhor vibração nos 163m<sup>2</sup> deste apartamento — que ganha mais amplitude a partir da integração. Cozinha, salas de estar e jantar possuem energias diferentes, mas não precisam ser isoladas quando é possível fazê-lasentrar em conexão.

A demarcação de cada ambiente é potente e ao mesmo termo agradente, utilizando, por exemplo, podras do portíbilo CARRARA MARMORES E GRANITOS e o piso amaderado a CASA RABUTIETURA So máveis tambien dão os indicios de localização e criam ressenâncias específicas em cada cândrado. Detados para a mesa de Jantar Cames, do designer Paulo Sartors, em companhia MOVISS A lumanção linear, pontente e parto a fuzilo MOVISS A lumanção linear, pontente e pertío da LUD são da LUZARE. Jáo cuistema elétrico tem a qualidade dos istema do ERINDE LETIRICO.