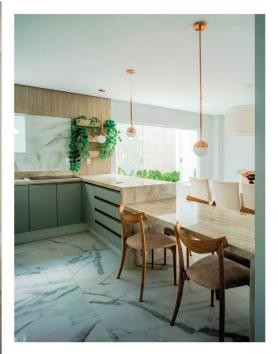

## NATURALMENTE BELO

Ativos em todo o processo, os clientes desejavam um ambiente que priorizasse a recepção e a convivência. Pensando nisso, o projeto parte de uma base neutra, trazendo a ênfase da madeira freijó para aquecer o ambiente.

O piso de toda a área social é em mármore travertino romano bruto, da BRASIL MÁRMORES E VIDROS, trazendo distinção e elegância. A luminação do projeto que leva a assinatura da LUZZARE foi pensada para intensificar a sensação de conforto ao amicente. -

À direita, o aparador do hall de entrada também em mármore travertino romano bruto da BRASIL MÁRMORES E GRANITOS difunde a tonalidade neutra lego na chegada All, o pergolado em maeira freijó já anuncia o protagonismo da madeira.

O mismon traventino romano trudo también sparece na bancada do banheno social em composição com papel de parede do catélogo do MEMA ACBARMINTOS. As lougos enetas são da CASA ARQUITETURA. Na varanda gourmat, insetitu-se na resistência do Sisteme Unau e o ônir Auminado ganhou destaque, presente na constante papel MESLI MARMORES E VURIOS. Todos os eletrodomésticos do ambiente são tendo de SAPAC OURIMET. O piso e o revestimento do banheiro master é em porcelanato Calacata da Level, pega da MOEMA ACABANENTOS. As bancadas e nichos são em Super Nano Branco, da BRASIL MÁRMORE E VIDROS. Louças e metais são produtos da CASA ARQUITETURA.