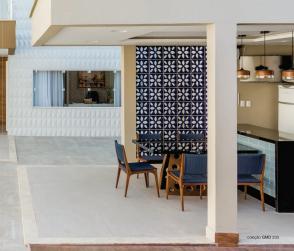

#### ANA PAULA MENEGAZZO

depar as necessidades ao estito do cliente é a premissa do urbanista Ana Rula Menogazco. A profisional, que atua há urbanista Ana Rula Menogazco. A profisional, que atua há projetos que assina e uma de suas marcas está dente dos projetos que assina e uma de suas marcas está em colocar a luminação como a estreia dos ambientes. Tal habilidade, apenfejoada com escritório de advocación a potêma página. Amplas pientes da sala permitema restarás de luminação pensatir uma corredão com o ambiente esternisa de luminação pensatir uma corredão com o ambiente esternis. Tornando o escritório máis aconchegante. O espaço recebeu sofisicidas, harmonizada como os móveis em madeira e decoração em marcantes tom de auta.

## LEI DO AZUL

Modernidade e leveza se harmonizam no projeto deste escritório de advocacia. O resultado aconchegante ajuda a proporcionar uma agradável experiência à equipe e aos clientes.

O mobilition em madeira com cadeiras em tecido and de MAZZULA Joutem a comporta entresfere aconchegante proporcionada pelas fitas de led posto e penentense exclusivos de LUZARE. Na sala de esporta, o destaper fica por coma do area, da FIOTRARCO. Ja opisoe emportananto York da CASA AROUTETURA contribui para transmira esemando de amplitude da ambiente e harmenica com o porcelanato Apolo Onix, hardo da Ven estante do escritorio.