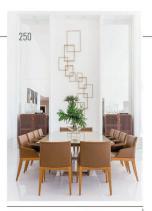

Em simetría cromática e de volumes, as mesas de centro, bance e sórá das alsó ram primoraismente selecionados na MAZQULLO MÓVEIS, actim como as telas dos artistas Pérciese Roche a Bila. Na salá de janter, a mesa Bank, as cadeiras Satti revestidas em couro e o pendente Mush, todas obras do tesigner Jader Almeida, são protegonistas, também MAZZULLO MÓVEIS. A bancada em nanoglasa da varanda de da CARRARA MARMORES E GRANITOS.