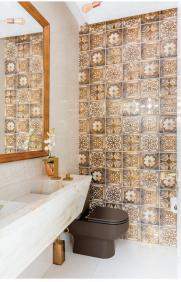

#### CINTIA KLAMT

à 30 anos, Cintia Kamt vem se decliando aos residenciais, corporativos e comerciais. Com formação em Desenho Industrial com especialazdemisidande de coupação, crimização en personicande entre harmonia e conforto como poucos. Atenta às noviades de entre harmonia e conforto como poucos. Atenta às noviades do mercado, Klamt é critiquis na dosagem do estilo. Na clínica do dometoda, Klamt é critiquis na dosagem do estilo. Na clínica do dometoda, Klamt é critiquis na dosagem do estilo. Na clínica do amovarido para a com máxima condução para comporta ambientes como recepção, lavato para clientes e cutro privativo, copa e amovarido para funcionários. A sensação de lugar seguino que predomina na clínica inspira confiança e relaxamento. Tudo se encata e falsa umá inica finous a do primazão.

### TRATAMENTO DE CLASSE

As necessidades da cliente, uma joyem dentista exigente e determinada/foram priorizadas nesta clínica marcada por uma estética de linhas retas, aspecto visual limbo e circulação fluida.

181

110 coleção GMD

As paredes da recepção com revestimento em estilo boiserie projetam um cenário de notas clássicos, reforçado pelo mármore em travertino do balcão, peça BRASIL MÁRMORES E VIDROS, que também assina os vidros, espelhos e bancadas. Obras de arte fazem parte da assinatura dos projetos de Klamt. Em todos os ambientes, guadros FAST FRAME pontuam a melodia visual. Frigobares retro da ESPACO GOURMET adicionam charme aos consultórios. Cubas e torneiras dos lavabos bem como os puxadores de todos os armários e trincos das portas são artigos da DOIF. A sala de espera caminha em um sentido mais contemporâneo, adornada por cadeiras e mesa lateral MAZZULLO MÓVEIS. As persianas de tela solar da FIO TRANCADO participam da estética que valoriza luz natural e aproveita as vantagens da vista. O projeto luminotécnico também equaciona luminárias e demais itens da CENTRO ELÉTRICO. No consultório principal, vidros por toda a extensão do pé direito maximizam o ambiente, objetivo também alcançado pelos revestimentos e piso da CASA ARQUITETURA. Os móveis planejados utilizaram materiais da JACARÉ MADEIRAS.