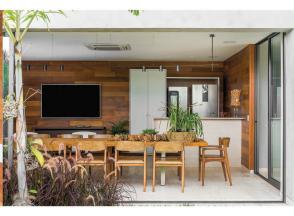

#### GRACE DANTAS

azer com que haja uma perfeita identificacão do cliente com o proieto é a premissa do trabalho executado com maestria pela arquiteta e urbanista Grace Dantas. A cada novo desafio, a profissional faz uma análise minuciosa dos anseios e das necessidades apresentadas por seus clientes e equilibra com os conceitos estéticos e tendências do mercado. Atuando há 12 anos no segmento, Grace assina projetos de ambientação de residências, de áreas comuns de condomínios e edifícios, assim como projetos comerciais. Na reforma do apartamento de 155m<sup>2</sup> apresentado nas próximas páginas, a arguiteta alterou todo o layout do imóvel ao passo que conservou a essência da moradia, que trazia tracos da identidade da moradora. Para tanto, pecas do acervo pessoal foram mantidas e incorporadas aos novos espacos. A sofisticação almeiada pela cliente foi alcancada sem deixar de lado o aconchego tradicional de um lar. E o resultado é encantador.

### NOVA VIDA

Sofisticação e personalidade em doses equilibradas de sobriedade e cor. A renovação deste amplo apartamento alia os anseios da cliente à inquestionável beleza dos itens selecionados.

O belo sofá com tecido da FIO TRANÇÃO 5-e destaca no amiênte de estar, que também recebu cortinas e papeis de parede também da loja. Os quadros emoldurados pela FAST FRAME completam a decoração do espaço. Sobre a mesa de jentar, quem rouba a cena é o moderno lutare CENTRO ELÉTRICO.

Na página seguinte, conferimos a uniformidade do projeto presente no sofísticado lavako, que recebeu bancada CARRARA MÁRMORES E GRANITOS e entatas do MOEMA ACABAMENTOS. Nesta página, na imagem acima, a luminária da LUZZARE confere charme e funcionalidade ao espaço dedicado à leitura.