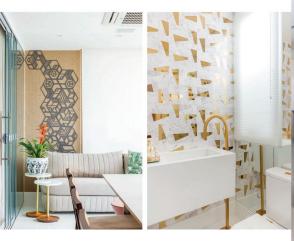

#### ANA PAULA MENEGAZZO

depar as necessidades ao estito do cliente é a premissa do urbanista Ana Rula Menogazco. A profisional, que atua há urbanista Ana Rula Menogazco. A profisional, que atua há projetos que assina e uma de suas marcas está dente dos projetos que assina e uma de suas marcas está em colocar a luminação como a estreia dos ambientes. Tal habilidade, apenfejoada com escritório de advocación a potêma página. Amplas pientes da sala permitema restarás de luminação pensatir uma corredão com o ambiente esternisa de luminação pensatir uma corredão com o ambiente esternis. Tornando o escritório máis aconchegante. O espaço recebeu sofisicidas, harmonizada como os móveis em madeira e decoração em marcantes tom de auta.

## LEI DO AZUL

Modernidade e leveza se harmonizam no projeto deste escritório de advocacia. O resultado aconchegante ajuda a proporcionar uma agradável experiência à equipe e aos clientes.

O mobilition em madeira com cadeiras em tecido and de MAZZULA Joutem a comporta entresfere aconchegante proporcionada pelas fitas de led posto e penentense exclusivos de LUZARE. Na sala de esporta, o destaper fica por coma do area, da FIOTRARCO. Ja opisoe emportananto York da CASA AROUTETURA contribui para transmira esemando de amplitude da ambiente e harmenica com o porcelanato Apolo Onix, hardo da Ven estante do escritorio.