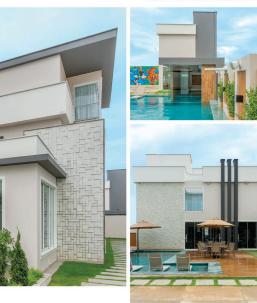

#### GRACE DANTAS

azer com que haja uma perfeita identificacão do cliente com o proieto é a premissa do trabalho executado com maestria pela arquiteta e urbanista Grace Dantas. A cada novo desafio, a profissional faz uma análise minuciosa dos anseios e das necessidades apresentadas por seus clientes e equilibra com os conceitos estéticos e tendências do mercado. Atuando há 12 anos no segmento, Grace assina projetos de ambientação de residências, de áreas comuns de condomínios e edifícios, assim como projetos comerciais. Na reforma do apartamento de 155m<sup>2</sup> apresentado nas próximas páginas, a arguiteta alterou todo o layout do imóvel ao passo que conservou a essência da moradia, que trazia tracos da identidade da moradora. Para tanto, pecas do acervo pessoal foram mantidas e incorporadas aos novos espacos. A sofisticação almeiada pela cliente foi alcancada sem deixar de lado o aconchego tradicional de um lar. E o resultado é encantador.

### NOVA VIDA

Sofisticação e personalidade em doses equilibradas de sobriedade e cor. A renovação deste amplo apartamento alia os anseios da cliente à inquestionável beleza dos itens selecionados.

O belo sofá com tecido da FIO TRANÇÃO 5-e destaca no amiênte de estar, que também recebu cortinas e papeis de parede também da loja. Os quadros emoldurados pela FAST FRAME completam a decoração do espaço. Sobre a mesa de jentar, quem rouba a cena é o moderno lutare CENTRO ELÉTRICO.