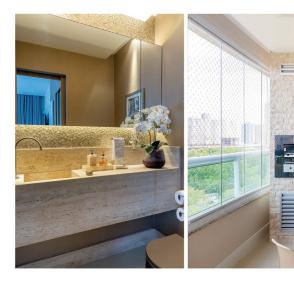

## **BEM ESTAR**

O conceito de elegância e pureza das formas e funções permeia todo o layout deste apartamento, com uma amplitude convidativa e ideal para receber.

120

Mart - Mart

本語

Uma composição leve e sem excessos realizada a partir do ajuste fino entre luz natural abundante, reforço luminoso às linhas do projeto e transições transparentes com o ambiente exterior los boxes e espelhos são produtos da ESPAÇO INTELIGENTE.

90

Relevos, iluminação e texturar realçam o hail de entrada. O actabumento cimentício em 30 (ei encomendado à CASA E ARDUITETURA A bancadas o detalhese em mármore do finis são lans da CARRARA MÁRNORES E GRANITOS. Precisão em cada detalha. Ao contra, adege em Laminado Premium Macadamia e vidro Bronze Refletivo, concetida pela FLORENSE (eu também foi responsável pelo móvel da cozinha com revestimento em Laminado Premium Siter.