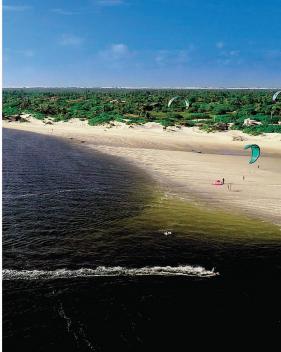

eograficamente reservada, o acesso à Atins é feito apenas por veículos credenciados. Duas opções são mais comuns, ambas partindo de Barreirinhas: em carros 4X4 potentes, num circuito de trilhas offroad, ou no interior de barcos que navegam ao longo do rio Preguiças até a foz. O percurso é uma oportunidade de conhecer melhor os arredores de um paraiso relativamente selvagem, mas que nos últimos anos tem sido incrementado, recebendo toques atenciosos de hospitalidade.

curso do rio Preguiças a-vança sem pressa, como o nome deixa adivinhar, para o norte, onde se derrama no Oceano Atlântico. No en-contro dessas águas, uma pacata vila de pescadores se espraia. A tranquilidade parece ter semeado algum segredo nas suas ruas de areia branca ou talvez tenha ali sussurrado ao vento uma poesia sublime e misteriosa em forma de enseada. Seia como for, a natureza exuberante da região, característica do Parque dos Lencóis Maranhenses, comecou a ga-nhar mais e mais notoriedade e o fascínio manso que Atins desperta tem tornado o lugar um verdadeiro epicentro do turismo litorâneo maranhense. Curiosamente, um dos recursos mais valorizados da vila é invisível. Localizada no fim de um corredor de ventos fortes e perenes, atrai veleiadores e praticantes de kitesurf de todo o mundo: o mar calmo, em afinada sintonia com a atmosfera de Atins, é ideal para os amantes desses esportes, que colorem o céu com seus equipamentos nos meses de alta temporada. É também nas ondas desses ventos que planam os quarás em revoada, brilhando em vermelho ao pôr do sol.