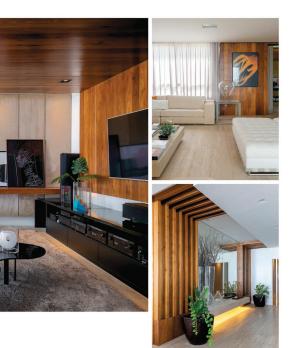

#### GRACE DANTAS

azer com que haja uma perfeita identificacão do cliente com o proieto é a premissa do trabalho executado com maestria pela arquiteta e urbanista Grace Dantas. A cada novo desafio, a profissional faz uma análise minuciosa dos anseios e das necessidades apresentadas por seus clientes e equilibra com os conceitos estéticos e tendências do mercado. Atuando há 12 anos no segmento, Grace assina projetos de ambientação de residências, de áreas comuns de condomínios e edifícios, assim como projetos comerciais. Na reforma do apartamento de 155m<sup>2</sup> apresentado nas próximas páginas, a arguiteta alterou todo o layout do imóvel ao passo que conservou a essência da moradia, que trazia tracos da identidade da moradora. Para tanto, pecas do acervo pessoal foram mantidas e incorporadas aos novos espacos. A sofisticação almeiada pela cliente foi alcancada sem deixar de lado o aconchego tradicional de um lar. E o resultado é encantador.

### NOVA VIDA

Sofisticação e personalidade em doses equilibradas de sobriedade e cor. A renovação deste amplo apartamento alia os anseios da cliente à inquestionável beleza dos itens selecionados.

O belo sofá com tecido da FIO TRANÇÃO 5-e destaca no amiênte de estar, que também recebu cortinas e papeis de parede também da loja. Os quadros emoldurados pela FAST FRAME completam a decoração do espaço. Sobre a mesa de jentar, quem rouba a cena é o moderno lutare CENTRO ELÉTRICO.

Na página seguinte, conferimos a uniformidade do projeto presente no sofísticado lavako, que recebeu bancada CARRARA MÁRMORES E GRANITOS e entatas do MOEMA ACABAMENTOS. Nesta página, na imagem acima, a luminária da LUZZARE confere charme e funcionalidade ao espaço dedicado à leitura.