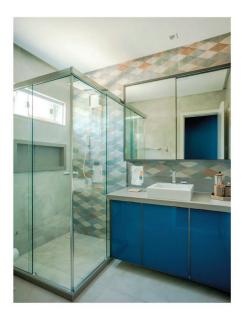

#### ANA PAULA MENEGAZZO

depar as necessidades ao estito do cliente é a premissa do urbanista Ana Rula Menogazco. A profisional, que atua há urbanista Ana Rula Menogazco. A profisional, que atua há projetos que assina e uma de suas marcas está dente dos projetos que assina e uma de suas marcas está em colocar a luminação como a estreia dos ambientes. Tal habilidade, apenfejoada com escritório de advocación a potêma página. Amplas pientes da sala permitema restarás de luminação pensatir uma corredão com o ambiente esternisa de luminação pensatir uma corredão com o ambiente esternis. Tornando o escritório máis aconchegante. O espaço recebeu sofisicidas, harmonizada como os móveis em madeira e decoração em marcantes tom de auta.

## LEI DO AZUL

Modernidade e leveza se harmonizam no projeto deste escritório de advocacia. O resultado aconchegante ajuda a proporcionar uma agradável experiência à equipe e aos clientes.

O mobilition em madeira com cadeiras em tecido and de MAZZULA Joutem a comporta entresfere aconchegante proporcionada pelas fitas de led posto e penentense exclusivos de LUZARE. Na sala de esporta, o destaper fica por coma do area, da FIOTRARCO. Ja opisoe emportananto York da CASA AROUTETURA contribui para transmira esemando de amplitude da ambiente e harmenica com o porcelanato Apolo Onix, hardo da Ven estante do escritorio.