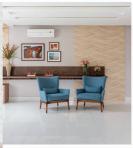

#### ANA PAULA MENEGAZZO

depar as necessidades ao estito do cliente é a premissa do urbanista Ana Rula Menogazco. A profisional, que atua há urbanista Ana Rula Menogazco. A profisional, que atua há projetos que assina e uma de suas marcas está dente dos projetos que assina e uma de suas marcas está em colocar a luminação como a estreia dos ambientes. Tal habilidade, apenfejoada com escritório de advocación a potêma página. Amplas pientes da sala permitema restarás de luminação pensatir uma corredão com o ambiente esternisa de luminação pensatir uma corredão com o ambiente esternis. Tornando o escritório máis aconchegante. O espaço recebeu sofisicidas, harmonizada como os móveis em madeira e decoração em marcantes tom de auta.

## LEI DO AZUL

Modernidade e leveza se harmonizam no projeto deste escritório de advocacia. O resultado aconchegante ajuda a proporcionar uma agradável experiência à equipe e aos clientes.

O mobilition em madeira com cadeiras em tecido and de MAZZULA Joutem a comporta entresfere aconchegante proporcionada pelas fitas de led posto e penentense exclusivos de LUZARE. Na sala de esporta, o destaper fica por coma do area, da FIOTRARCO. Ja opisoe emportananto York da CASA AROUTETURA contribui para transmira esemando de amplitude da ambiente e harmenica com o porcelanato Apolo Onix, hardo da Ven estante do escritorio.