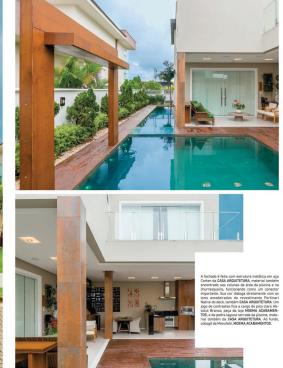

# A TODO VOLUME

Explorando as dimensões generosas de um terreno de mais 700m<sup>2</sup>, as arquitetas entregaram um novo lar para receber alegre e confortavelmente.

II

A conjugação de texturas, o cruzamento de linhas e a variedade de materiale duráveis toma esis fachada única, a coza, possu excetente área, a coza, possu excetente área de lazer a una piscina com hidromasegem. As tintas da fachada são de JudaRE MOVE CONTRE e toto o pos o menorimento foram fornecidos pala CASA ARQUITETURA.

## BEM RESOLVIDO

A família cresceu e o casal de clientes mudou-se para um imóvel mais espaçoso para comportar melhor a vida com os dois filhos. O novo cenário desenvolvido pelas arquitetas é ideal para o fluxo e uso pretendido, sem abrir mão do conforto.

O lavabo segue uma paleta de tore terrosos e aconchegentes, récroçade pela bancada em l'Invertino Romano Bruto da CARRARA MÁRMORES E GRANITOS e o papel de parede da SARTE FINAL. A Torreira é CASA AROUTETURA e a liuminação conta com a exalidade CONTRO ELETRO IO. Na varnada, o revestimento Tavada da Portinar da CASA AROUTETURA aquece a améiente com seu tom maradirada e a bancada em Super Nano Ga CARRARA MÁRMORE E ORANITOS, iraz ao améiente a combinação de Municidam e residencia