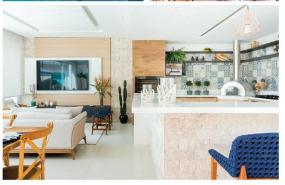

## **BEM ESTAR**

O conceito de elegância e pureza das formas e funções permeia todo o layout deste apartamento, com uma amplitude convidativa e ideal para receber.

120

Mart - Mart

本語

Uma composição leve e sem excessos realizada a partir do ajuste fino entre luz natural abundante, reforço luminoso às linhas do projeto e transições transparentes com o ambiente exterior los boxes e espelhos são produtos da ESPAÇO INTELIGENTE.

90

Relevos, iluminação e texturar realçam o hail de entrada. O actabumento cimentício em 30 (ei encomendado à CASA E ARDUITETURA A bancadas o detalhese em mármore do finis são lans da CARRARA MÁRNORES E GRANITOS. Precisão em cada detalha. Ao contra, adege em Laminado Premium Macadamia e vidro Bronze Refletivo, concetida pela FLORENSE (eu também foi responsável pelo móvel da cozinha com revestimento em Laminado Premium Siter.