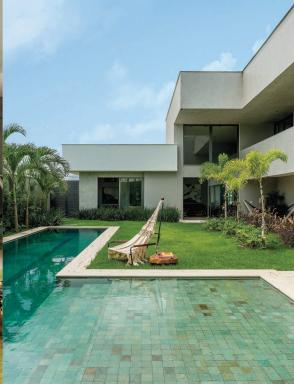

# A TODO VOLUME

Explorando as dimensões generosas de um terreno de mais 700m<sup>2</sup>, as arquitetas entregaram um novo lar para receber alegre e confortavelmente.

II

A conjugação de texturas, o cruzamento de linhas e a variedade de materiale duráveis toma esis fachada única, a coza, possu excetente área, a coza, possu excetente área de lazer a una piscina com hidromasegem. As tintas da fachada são de JudaRE MOVE CONTRE e toto o pos o menorimento foram fornecidos pala CASA ARQUITETURA.

ON GMD

1.44

NE.

## BEM RESOLVIDO

A família cresceu e o casal de clientes mudou-se para um imóvel mais espaçoso para comportar melhor a vida com os dois filhos. O novo cenário desenvolvido pelas arquitetas é ideal para o fluxo e uso pretendido, sem abrir mão do conforto.