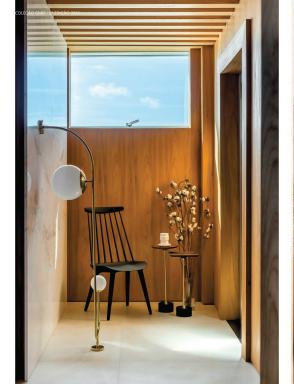

#### CAROLINE BUHATEM

trabalho da arquiteta Caroline Buhatem reforça a tendehrcia de integrar os espaços e fazê-los convergir de forma sunt e original. Segundo de av reflete-se nas dimendes facicas dos indiveis uma demanda por proximidade e tencebredo os mais líntimos em casa". Tendo em mente esta sensação de aconchego, ela conduz materiais naturais como pedra, madeira e elementos orgínicos, alcanqua umateriais naturais como pedra, madeira e elementos orgínicos, alcanqua umateriais naturais como pedra, madeira e elementos confesos, ela conduz materiais peculiares, futu de experiências Bacigoundo perieto para idealizar o apartamento das páginas valante, las de um jovem casal, donos de um estilo de vida ativo e instigante e que ama receber o continui juntos. A missido a arquiteta foi encontrar a posimidiade e a sintonia ideal entre cada ambiente, sem achatar as qualidades que toman cada um des extermamente insujares.

# TUDO PRÁTICO

Tudo encontra seu lugar de melhor vibração nos 163m<sup>2</sup> deste apartamento — que ganha mais amplitude a partir da integração. Cozinha, salas de estar e jantar possuem energias diferentes, mas não precisam ser isoladas quando é possível fazê-lasentrar em conexão.

A demarcação de cada ambiente é potente e ao mesmo termo agradente, utilizando, por exemplo, podras do portíbilo CARRARA MARMORES E GRANITOS e o piso amaderado a CASA RABUTIETURA So máveis tambien dão os indicios de localização e criam ressenâncias específicas em cada cândrado. Detados para a mesa de Jantar Cames, do designer Paulo Sartors, em companhia MOVISS A lumanção linear, pontente e parto a fuzilo MOVISS A lumanção linear, pontente e pertío da LUD são da LUZARE. Jáo cuistema elétrico tem a qualidade dos istema do ERINDE LETIRICO.