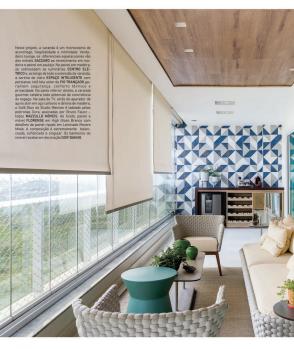

## **BEM ESTAR**

O conceito de elegância e pureza das formas e funções permeia todo o layout deste apartamento, com uma amplitude convidativa e ideal para receber.

120

Mart - Mart

本語

Uma composição leve e sem excessos realizada a partir do ajuste fino entre luz natural abundante, reforço luminoso às linhas do projeto e transições transparentes com o ambiente exterior los boxes e espelhos são produtos da ESPAÇO INTELIGENTE.

90

Relevos, iluminação e texturar realçam o hail de entrada. O actabumento cimentício em 30 (ei encomendado à CASA E ARDUITETURA A bancadas o detalhese em mármore do finis são lans da CARRARA MÁRNORES E GRANITOS. Precisão em cada detalha. Ao contra, adege em Laminado Premium Macadamia e vidro Bronze Refletivo, concetida pela FLORENSE (eu também foi responsável pelo móvel da cozinha com revestimento em Laminado Premium Siter.