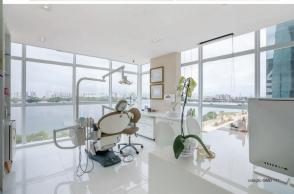

#### CINTIA KLAMT

à 30 anos, Cintia Kamt vem se decliando aos residenciais, corporativos e comerciais. Com formação em Desenho Industrial com especialazdemisidande de coupação, crimização en personicande entre harmonia e conforto como poucos. Atenta às noviades de entre harmonia e conforto como poucos. Atenta às noviades do mercado, Klamt é critiquis na dosagem do estilo. Na clínica do dometoda, Klamt é critiquis na dosagem do estilo. Na clínica do dometoda, Klamt é critiquis na dosagem do estilo. Na clínica do amovarido para a com máxima condução para comporta ambientes como recepção, lavato para clientes e cutro privativo, copa e amovarido para funcionários. A sensação de lugar seguino que predomina na clínica inspira confiança e relaxamento. Tudo se encata e falsa umá inica finous a do primazão.

### TRATAMENTO DE CLASSE

As necessidades da cliente, uma joyem dentista exigente e determinada/foram priorizadas nesta clínica marcada por uma estética de linhas retas, aspecto visual limbo e circulação fluida.

181

110 coleção GMD

As paredes da recepção com revestimento em estilo boiserie projetam um cenário de notas clássicos, reforçado pelo mármore em travertino do balcão, peça BRASIL MÁRMORES E VIDROS, que também assina os vidros, espelhos e bancadas. Obras de arte fazem parte da assinatura dos projetos de Klamt. Em todos os ambientes, guadros FAST FRAME pontuam a melodia visual. Frigobares retro da ESPACO GOURMET adicionam charme aos consultórios. Cubas e torneiras dos lavabos bem como os puxadores de todos os armários e trincos das portas são artigos da DOIF. A sala de espera caminha em um sentido mais contemporâneo, adornada por cadeiras e mesa lateral MAZZULLO MÓVEIS. As persianas de tela solar da FIO TRANCADO participam da estética que valoriza luz natural e aproveita as vantagens da vista. O projeto luminotécnico também equaciona luminárias e demais itens da CENTRO ELÉTRICO. No consultório principal, vidros por toda a extensão do pé direito maximizam o ambiente, objetivo também alcançado pelos revestimentos e piso da CASA ARQUITETURA. Os móveis planejados utilizaram materiais da JACARÉ MADEIRAS.