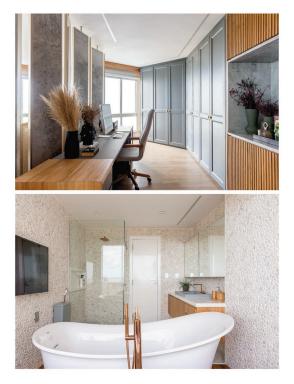

#### ANA PAULA MENEGAZZO

depar as necessidades ao estito do cliente é a premissa do urbanista Ana Rula Menogazco. A profisional, que atua há urbanista Ana Rula Menogazco. A profisional, que atua há projetos que assina e uma de suas marcas está dente dos projetos que assina e uma de suas marcas está em colocar a luminação como a estreia dos ambientes. Tal habilidade, apenfejoada com escritório de advocación a potêma página. Amplas pientes da sala permitema restarás de luminação pensatir uma corredão com o ambiente esternisa de luminação pensatir uma corredão com o ambiente esternis. Tornando o escritório máis aconchegante. O espaço recebeu sofisicidas, harmonizada como os móveis em madeira e decoração em marcantes tom de auta.

## LEI DO AZUL

Modernidade e leveza se harmonizam no projeto deste escritório de advocacia. O resultado aconchegante ajuda a proporcionar uma agradável experiência à equipe e aos clientes.

O mobilition em madeira com cadeiras em tecido and de MAZZULA Joutem a comporta entresfere aconchegante proporcionada pelas fitas de led posto e penentense exclusivos de LUZARE. Na sala de esporta, o destaper fica por coma do area, da FIOTRARCO. Ja opisoe emportananto York da CASA AROUTETURA contribui para transmira esemando de amplitude da ambiente e harmenica com o porcelanato Apolo Onix, hardo da Ven estante do escritorio.