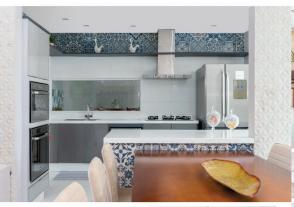

ina, relaxamento e tranquiédado total ficam a cargo da espreguiçadeira, mesa, cadeiras e ombreione em tons terrosos da MAZQULO MÓVEIS. O revestimento da piscina em pedra Hijau, bem como outros revestimentos da parede e pisos são do CASA ARQUITETURA.

As luminárias, spots e arandelas são do catálogo da LUZZARE. O controle da luminosidade fica a cargo da persiana ARTE FINAL INTERIORES.









A entrada de luz natural bundante de corinho entrgiza e estimuia. Ela permite destrutar de todos os detalhes dos itens CASA ARQUI-TEURA, desde a cutejo portugales e retevos na parede aos metas da par - também é da logi a cutejos que guermiamo i lavado da casa com uma beteza singular. Ainda ne lavado, retevos entre de tendadas, cabeamento, interruptores e materiat elérico em para las Centros ELÉRICO.



Integrada à cozinha, a sala de jantar ganha leveza com a visão frontal dos azulejos portugueses da CSA ARQUITEURA. Na sala de estar, a paleta escolhida pela arquiteta ganha reforço estético com a pintura nali de artista Dila com moldura FAST FRAME. A mesa lateral é da MAZQULLO MÓVEIS.





A escada feita pelo ESPAÇO INTELIGENTE recebeu uma persiana Hunter Douglas mecanizada da ART EINAL INTERPORES. Nas paredes, a curadoria também conta com obras de artistas como Péricles Acota (próxima é aescada), totografias de Meiretes Jónior e aquarteias de Regina Borha e Carol Cama, todas cuidadosamente escolhidos na FAST FRAME.







#### THYARA SOARES

s composições da arquiteta Thyara Soares exploram a combinação e contraste entre diferentes texturas e cores, evidenciadas sempre com o auxílio de