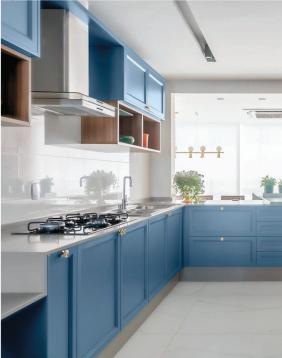

Na cozinha, o azul transborda nos móvels Charm Bistrat Microtextura Cosmo com detalhes em Laminado Tortona, ambos FLORENSE Os detalhes são um tom clássico, mas sem priorde a sincoia com atmosfera descontraida e chic dos outros ambientes. A funcionalidade fica à cargo dos eleitodomésticos do catilogo da ESPAQO GOUMMET.