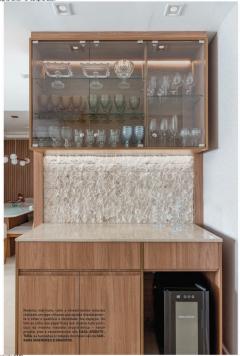

## **BEM ESTAR**

O conceito de elegância e pureza das formas e funções permeia todo o layout deste apartamento, com uma amplitude convidativa e ideal para receber.

120

Mart - Mart

本語

Uma composição leve e sem excessos realizada a partir do ajuste fino entre luz natural abundante, reforço luminoso às linhas do projeto e transições transparentes com o ambiente exterior los boxes e espelhos são produtos da ESPAÇO INTELIGENTE.

90

Relevos, iluminação e texturar realçam o hail de entrada. O actabumento cimentício em 30 (ei encomendado à CASA E ARDUITETURA A bancadas o detalhese em mármore do finis são lans da CARRARA MÁRNORES E GRANITOS. Precisão em cada detalha. Ao contra, adege em Laminado Premium Macadamia e vidro Bronze Refletivo, concetida pela FLORENSE (eu também foi responsável pelo móvel da cozinha com revestimento em Laminado Premium Siter.