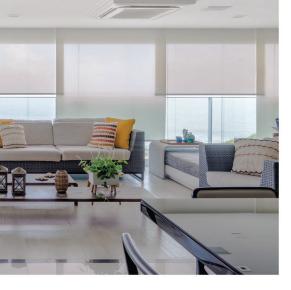

## **BEM ESTAR**

O conceito de elegância e pureza das formas e funções permeia todo o layout deste apartamento, com uma amplitude convidativa e ideal para receber.

120

Mart - Mart

本語

Uma composição leve e sem excessos realizada a partir do ajuste fino entre luz natural abundante, reforço luminoso às linhas do projeto e transições transparentes com o ambiente exterior los boxes e espelhos são produtos da ESPAÇO INTELIGENTE.

90

Relevos, iluminação e texturar realçam o hail de entrada. O actabumento cimentício em 30 (ei encomendado à CASA E ARDUITETURA A bancadas o detalhese em mármore do finis são lans da CARRARA MÁRNORES E GRANITOS. Precisão em cada detalha. Ao contra, adege em Laminado Premium Macadamia e vidro Bronze Refletivo, concetida pela FLORENSE (eu também foi responsável pelo móvel da cozinha com revestimento em Laminado Premium Siter.