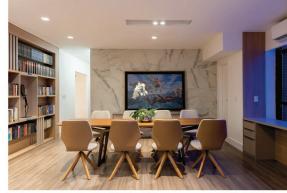

### REPLETO DE SABER

Esta biblioteca de advogado ludovicense manteve o estilo tradicional e clássico. Além de reunir livros e coleções, o espaço também presta homenagem às pessoas importantes na trajetória do proprietário.

D desafio foi condensar o acervo em um ambiente predminantemente é malénira sem deli-la opesado ou apertado. Para isso, ce móvies janejados EVWA forem cuidadosamente alebaradas e harmonizados com as nuanes dos pubos e revestimentos da LSAS, ARGUILDI MÓRES Medimentos da DESA. MARINDESE E VIDROS, quador FAST FRAME proveso contempiação autoria, rá plácida luminação da biblioteca é feta por luminárias do ENTRO ELETIRCIO econtamás FIDTRANÇÃO.