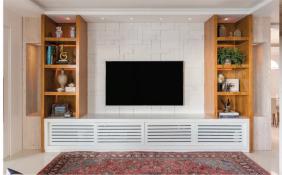

# TUDO PRÁTICO

Tudo encontra seu lugar de melhor vibração nos 163m<sup>2</sup> deste apartamento — que ganha mais amplitude a partir da integração. Cozinha, salas de estar e jantar possuem energias diferentes, mas não precisam ser isoladas quando é possível fazê-lasentrar em conexão.

A demarcação de cada ambiente é potente e ao mesmo termo agradente, utilizando, por exemplo, podras do portíbilo CARRARA MARMORES E GRANITOS e o piso amaderado a CASA RABUTIETURA So máveis tambien dão os indicios de localização e criam ressenâncias específicas em cada cândrado. Detados para a mesa de Jantar Cames, do designer Paulo Sartors, em companhia MOVISS A lumanção linear, pontente e parto a fuzilo MOVISS A lumanção linear, pontente e pertío da LUD são da LUZARE. Jáo cuistema elétrico tem a qualidade dos istema do ERINDE LETIRICO.