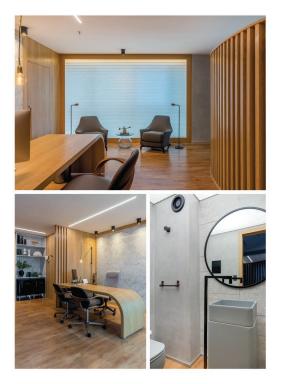

#### CINTIA KLAMT

à 30 anos, Cintia Kamt vem se decliando aos residenciais, corporativos e comerciais. Com formação em Desenho Industrial com especialazdemisidande de coupação, crimização en personicande entre harmonia e conforto como poucos. Atenta às noviades de entre harmonia e conforto como poucos. Atenta às noviades do mercado, Klamt é critiquis na dosagem do estilo. Na clínica do dometoda, Klamt é critiquis na dosagem do estilo. Na clínica do dometoda, Klamt é critiquis na dosagem do estilo. Na clínica do amovarido para a com máxima condução para comporta ambientes como recepção, lavato para clientes e cutro privativo, copa e amovarido para funcionários. A sensação de lugar seguino que predomina na clínica inspira confiança e relaxamento. Tudo se encata e falsa umá inica finous a do primazão.

### TRATAMENTO DE CLASSE

As necessidades da cliente, uma joyem dentista exigente e determinada/foram priorizadas nesta clínica marcada por uma estética de linhas retas, aspecto visual limbo e circulação fluida.

181

110 coleção GMD

As paredes da recepção com revestimento em estilo boiserie projetam um cenário de notas clássicos, reforçado pelo mármore em travertino do balcão, peça BRASIL MÁRMORES E VIDROS, que também assina os vidros, espelhos e bancadas. Obras de arte fazem parte da assinatura dos projetos de Klamt. Em todos os ambientes, guadros FAST FRAME pontuam a melodia visual. Frigobares retro da ESPACO GOURMET adicionam charme aos consultórios. Cubas e torneiras dos lavabos bem como os puxadores de todos os armários e trincos das portas são artigos da DOIF. A sala de espera caminha em um sentido mais contemporâneo, adornada por cadeiras e mesa lateral MAZZULLO MÓVEIS. As persianas de tela solar da FIO TRANCADO participam da estética que valoriza luz natural e aproveita as vantagens da vista. O projeto luminotécnico também equaciona luminárias e demais itens da CENTRO ELÉTRICO. No consultório principal, vidros por toda a extensão do pé direito maximizam o ambiente, objetivo também alcançado pelos revestimentos e piso da CASA ARQUITETURA. Os móveis planejados utilizaram materiais da JACARÉ MADEIRAS.