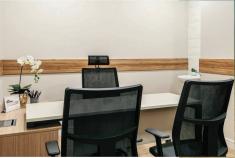

#### ANA PAULA MENEGAZZO

depar as necessidades ao estito do cliente é a premissa do urbanista Ana Rula Menogazco. A profisional, que atua há urbanista Ana Rula Menogazco. A profisional, que atua há projetos que assina e uma de suas marcas está dente dos projetos que assina e uma de suas marcas está em colocar a luminação como a estreia dos ambientes. Tal habilidade, apenfejoada com escritório de advocación a potêma página. Amplas pientes da sala permitema restarás de luminação pensatir uma corredão com o ambiente esternisa de luminação pensatir uma corredão com o ambiente esternis. Tornando o escritório máis aconchegante. O espaço recebeu sofisicidas, harmonizada como os móveis em madeira e decoração em marcantes tom de auta.

## LEI DO AZUL

Modernidade e leveza se harmonizam no projeto deste escritório de advocacia. O resultado aconchegante ajuda a proporcionar uma agradável experiência à equipe e aos clientes.

O mobilition em madeira com cadeiras em tecido and de MAZZULA Joutem a comporta entresfere aconchegante proporcionada pelas fitas de led posto e penentense exclusivos de LUZARE. Na sala de esporta, o destaper fica por coma do area, da FIOTRARCO. Ja opisoe emportananto York da CASA AROUTETURA contribui para transmira esemando de amplitude da ambiente e harmenica com o porcelanato Apolo Onix, hardo da Ven estante do escritorio.