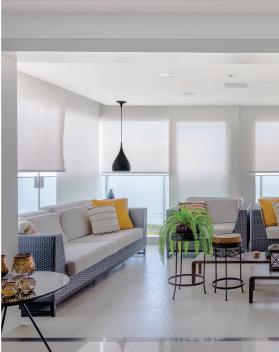

## **BEM ESTAR**

O conceito de elegância e pureza das formas e funções permeia todo o layout deste apartamento, com uma amplitude convidativa e ideal para receber.

120

Mart - Mart

本語

Uma composição leve e sem excessos realizada a partir do ajuste fino entre luz natural abundante, reforço luminoso às linhas do projeto e transições transparentes com o ambiente exterior los boxes e espelhos são produtos da ESPAÇO INTELIGENTE.

90

Relevos, iluminação e texturar realçam o hail de entrada. O actabumento cimentício em 30 (ei encomendado à CASA E ARDUITETURA A bancadas o detalhese em mármore do finis são lans da CARRARA MÁRNORES E GRANITOS. Precisão em cada detalha. Ao contra, adege em Laminado Premium Macadamia e vidro Bronze Refletivo, concetida pela FLORENSE (eu também foi responsável pelo móvel da cozinha com revestimento em Laminado Premium Siter.