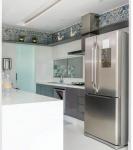

o catálogo da LUZZARE. O controle da luminosidade fica a cargo da persiana ARTE FINAL INTERIORES.









A entrada de luz natural bundante de corinho entrgiza e estimuia. Ela permite destrutar de todos os detalhes dos itens CASA ARQUI-TEURA, desde a cutejo portugales e retevos na parede aos metas da par - também é da logi a cutejos que guermiamo i lavado da casa com uma beteza singular. Ainda ne lavado, retevos entre de tendadas, cabeamento, interruptores e materiat elérico em para las Centros ELÉRICO.



Integrada à cozinha, a sala de jantar ganha leveza com a visão frontal dos azulejos portugueses da CSA ARQUITEURA. Na sala de estar, a paleta escolhida pela arquiteta ganha reforço estético com a pintura nali de artista Dila com moldura FAST FRAME. A mesa lateral é da MAZQULLO MÓVEIS.





A escada feita pelo ESPAÇO INTELIGENTE recebeu uma persiana Hunter Douglas mecanizada da ART EINAL INTERPORES. Nas paredes, a curadoria também conta com obras de artistas como Péricles Acota (próxima é aescada), totografias de Meiretes Jónior e aquarteias de Regina Borha e Carol Cama, todas cuidadosamente escolhidos na FAST FRAME.







#### THYARA SOARES

s composições da arquiteta Thyara Soares exploram a combinação e contraste entre diferentes texturas e cores, evidenciadas sempre com o auxílio de uma iluminação marcante. Celebrados no segmento residencial, seus proietos revelam uma afinidade por formas inusitadas e são cheios de personalidade. "Existe uma preocupação em tornar interessante cada ângulo dos ambientes, seja pelo mobiliário, obras de arte ou pontos de destaque", comen