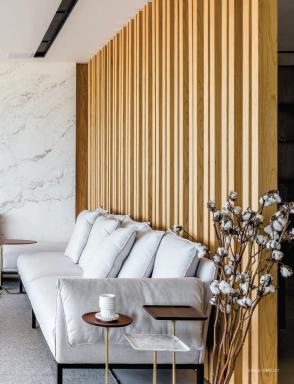

#### CAROLINE BUHATEM

trabalho da arquiteta Caroline Buhatem reforça a tendehrcia de integrar os espaços e fazê-los convergir de forma sunt e original. Segundo de av reflete-se nas dimendes facicas dos indiveis uma demanda por proximidade e tencebredo os mais líntimos em casa". Tendo em mente esta sensação de aconchego, ela conduz materiais naturais como pedra, madeira e elementos orgínicos, alcanqua umateriais naturais como pedra, madeira e elementos orgínicos, alcanqua umateriais naturais como pedra, madeira e elementos confesos, ela conduz materiais peculiares, futu de experiências Bacigoundo perieto para idealizar o apartamento das páginas valante, las de um jovem casal, donos de um estilo de vida ativo e instigante e que ama receber o continui juntos. A missido a arquiteta foi encontrar a posimidiade e a sintonia ideal entre cada ambiente, sem achatar as qualidades que toman cada um des extermamente insujares.

# TUDO PRÁTICO

Tudo encontra seu lugar de melhor vibração nos 163m<sup>2</sup> deste apartamento — que ganha mais amplitude a partir da integração. Cozinha, salas de estar e jantar possuem energias diferentes, mas não precisam ser isoladas quando é possível fazê-lasentrar em conexão.

A demarcação de cada ambiente é potente e ao mesmo termo agradente, utilizando, por exemplo, podras do portíbilo CARRARA MARMORES E GRANITOS e o piso amaderado a CASA RABUTIETURA So máveis tambien dão os indicios de localização e criam ressenâncias específicas em cada cândrado. Detados para a mesa de Jantar Cames, do designer Paulo Sartors, em companhia MOVISS A lumanção linear, pontente e parto a fuzilo MOVISS A lumanção linear, pontente e pertío da LUD são da LUZARE. Jáo cuistema elétrico tem a qualidade dos istema do ERINDE LETIRICO.