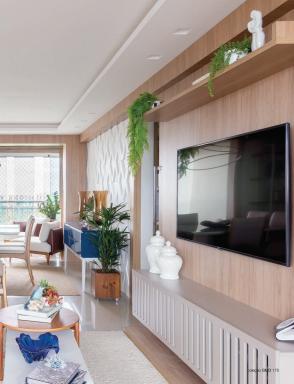

# VOLTANDO PRA CASA

em um apartamento, o casal decide retornar para a casa onde criou seus filhos, hoje adultos. O projeto propõe a casa como um luga intimo e acalorado para receber toda a família.

#### ARQUITETOS ASSOCIADOS

Inda que privilegiem a longevidade de suus projetos, Richard Lima e Rodrigo Martins, os profisionais à frente do Escritório Aquiletos Associados, acreditam que ela não precisa ase inerte, mas dinárica. Segundo eles, já que nosos hábrios e comportamentos mudam, mais instatural do que oligan come anoramos também pasas protransformações. No que dir respeto à impermanência, as reformas dão essenciais para manter a conesido dos ambientes e seus usos com sonadores. É justamente o que aconteceu neste apartamento um dos quartos tornou-se um espaço kiás, por causa dos nentes dapo trantemito que nois revensada em estilo provençal e a área social do apartamento ganhou mais relevánca. A privatidad das costalos sociais está meteridan no projeto do novo home theater, nos novos móvies soltos, na moderna luminação e mesmo na nova posição da mesa de jantar que agora está proteima à vananda, que também foi completamente reestruurada — rearranjo pensado para trazer mais confortos e funcionalidade quando os dons do apartamento forem nochem amos apos nos fenguentes almoços de famila.

# JOGO CLÁSSICO

A renovação elevou a energia gregária e hospitaleira do apartamento. O conceito empenhado navega por um mix equilibrado entre o moderno e o clássico, dentro de uma estética leve e contemporânea.

Em simetría cromática e de volumes, as mesas de centro, bance e sórá das alsó ram primoraismente selecionados na MAZQULLO MÓVEIS, actim como as telas dos artistas Pérciese Roche a Bila. Na salá de janter, a mesa Bank, as cadeiras Satti revestidas em couro e o pendente Mush, todas obras do tesigner Jader Almeida, são protegonistas, também MAZZULLO MÓVEIS. A bancada em nanoglasa da varanda de da CARRARA MARMORES E GRANITOS.