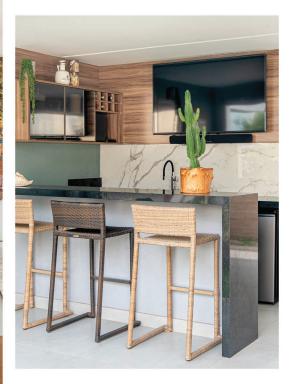

#### JOW <u>FILGUEIRA</u>

ara Jow Filqueira cada proieto é um novo desafio e oportunidade de aprendizado. Reconectando referências, pesquisando e exercitando a criatividade, ele materializa transformações originais e de muita personalidade. Um dos estímulos principais de seu espírito curioso é a possibilidade de conectar suas experiências aos anseios particulares dos clientes, num movimento inventivo e astucioso. Desta vez o arguiteto urbanista e designer realizou intervenções na residência de um jovem casal, redesenhando um living em dois ambientes com sala de jantar, hall social e lavabo, totalizando uma área de aproximadamente 45m<sup>2</sup> e pé direito generoso. Um espaço amplo, arejado e com excelente iluminação natural voltado para o nascente. "Essas condições nos permitiram a integração e fluidez entre os ambientes cujo bem-estar e conforto foram traduzidos em elementos minuciosamente pensados e peças adquiridas que foram integrados ao acervo da família", explicou o profissional.