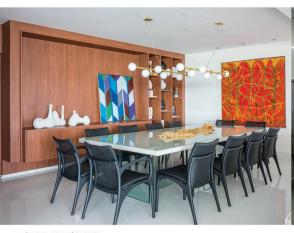

# JOGO CLÁSSICO

A renovação elevou a energia gregária e hospitaleira do apartamento. O conceito empenhado navega por um mix equilibrado entre o moderno e o clássico, dentro de uma estética leve e contemporânea.

Em simetría cromática e de volumes, as mesas de centro, bance e sórá das alsó ram primoraismente selecionados na MAZQULLO MÓVEIS, actim como as telas dos artistas Pérciese Roche a Bila. Na salá de janter, a mesa Bank, as cadeiras Satti revestidas em couro e o pendente Mush, todas obras do tesigner Jader Almeida, são protegonistas, também MAZZULLO MÓVEIS. A bancada em nanoglasa da varanda de da CARRARA MARMORES E GRANITOS.