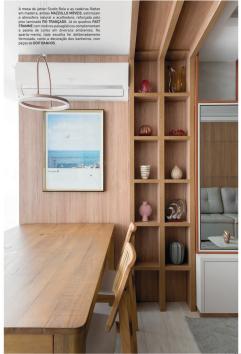

unidos a fim de definir a sensação convidativa e de total comodidade.

A transige antre os ambientes é suñ e esportilezacientos, em grando parte, es móvies MAZULLO o papel de demarcare e caracterizar cada um deles. na suís, destaque parte os solos Coston com altogador el as potrenas Lauren, umbas do Sudo Mareno, fuer deletam um relacionada com os dos Costo de Fanos. Centro Alta em Laca britino, coda do despuere Paulo sotrero. No parte de mageirán a direta a ummária CENTRO ELETERICO, audicen a legisloca à transição entre os espaços, esterizada no seguinos à transição ester os espaços esterizadas no seguinos à transição ester os espaços esterizadas no seguinos a transidas ester os espaços ester a transidas ester ester ester a transidas ester ester a ester est COLEÇÃO GMD - 2ª EDIÇÃO 2021





## SUAVE É O DIA

A arquitetura e o design com alma se materializam neste apartamento, no qual as peças perfeitas ocupam o lugar onde possam expressar plenamente a coesão estética da arquiteta e o perfil apurado dos moradores.



Leveza, amplitude e claridade são marcas indeléveis deste apartamento. As cortinas semitransparentes FIO TRANÇADO, o piso CASA ARQUITETURA e o projeto lua LUZZARE conciliam as diferentes dimensões de altura, largura e comprimento da sala. Neste cômodo, as mesas de centro, as mesas laterais e as poltronas giratórias, todas MAZZULLO MÓVEIS, foram dispostas em inteligente convergência cromática. Ao fundo, a porta Flowall e o painel ripado FLORENSE se aspecto natural almejado pela arquiteta, também presente na composição de quadros FAST FRAMME. A amplitude da varand