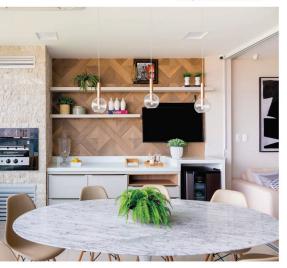

# TUDO PRÁTICO

Tudo encontra seu lugar de melhor vibração nos 163m<sup>2</sup> deste apartamento — que ganha mais amplitude a partir da integração. Cozinha, salas de estar e jantar possuem energias diferentes, mas não precisam ser isoladas quando é possível fazê-lasentrar em conexão.

A demarcação de cada ambiente é potente e ao mesmo termo agradente, utilizando, por exemplo, podras do portíbilo CARRARA MARMORES E GRANITOS e o piso amaderado a CASA RABUTIETURA So máveis tambien dão os indicios de localização e criam ressenâncias específicas em cada cândrado. Detados para a mesa de Jantar Cames, do designer Paulo Sartors, em companhia MOVISS A lumanção linear, pontente e parto a fuzilo MOVISS A lumanção linear, pontente e pertío da LUD são da LUZARE. Jáo cuistema elétrico tem a qualidade dos istema do ERINDE LETIRICO.